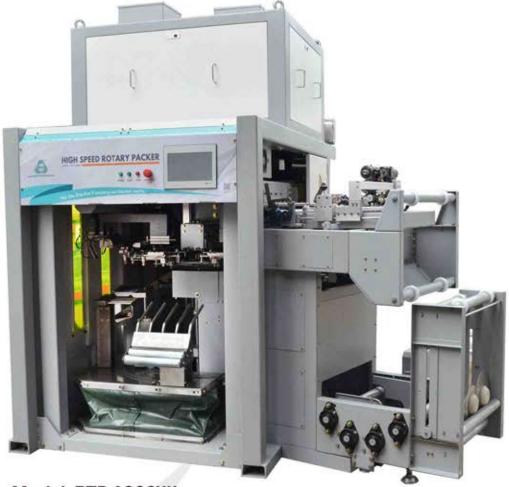

## High Speed Rotary Packer

IPMA INDUSTRY SDN. BHD. 益马工业有限公司 198501004398 (136837-P)

Model: RTP-1000W

Video

Model: RTP-1000W

950 - 1100 bags/hr

| Model     | Weighing Range & Packaging | Capacity           | Weight  | Dimension (MM)<br>(L x W x H) |
|-----------|----------------------------|--------------------|---------|-------------------------------|
| RTP-1000W | 5 & 10 kgs                 | 950 - 1100 bags/hr | 1770 kg | 2503 x 1860 x 2350            |

## **High Speed Rotary Packer**

**Technical Specification** 

Model: RTP-1000W

EMAIL: ipma@ipmaindustry.com