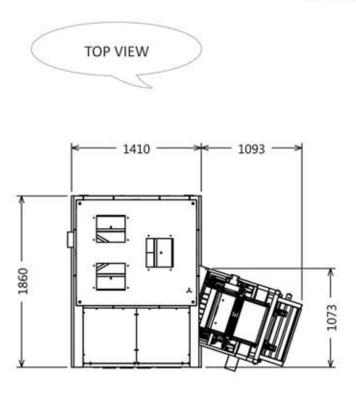

## High Speed Rotary Packer

IPMA INDUSTRY SDN. BHD. 益马工业有限公司 198501004398 (136837-P)

Model: RTP-1000W

Video

Model: RTP-1000W

950 - 1100 bags/hr

| Model     | Weighing Range & Packaging | Capacity           | Weight  | Dimension (MM)<br>(L x W x H) |
|-----------|----------------------------|--------------------|---------|-------------------------------|
| RTP-1000W | 5 & 10 kgs                 | 950 - 1100 bags/hr | 1770 kg | 2503 x 1860 x 2350            |