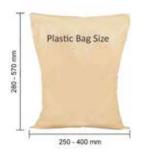

## High Speed Rotary Packer

IPMA INDUSTRY SDN. BHD. 益马工业有限公司 198501004398 (136837-P)

Model: RTP-1000W

Video

Model: RTP-1000W

950 - 1100 bags/hr

| Model     | Weighing Range & Packaging | Capacity           | Weight  | Dimension (MM)<br>(L x W x H) |
|-----------|----------------------------|--------------------|---------|-------------------------------|
| RTP-1000W | 5 & 10 kgs                 | 950 - 1100 bags/hr | 1770 kg | 2503 x 1860 x 2350            |