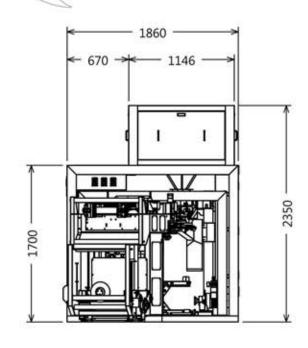

## High Speed Rotary Packer

IPMA INDUSTRY SDN. BHD. 益马工业有限公司 198501004398 (136837-P)

Model: RTP-1000W

Video

Model: RTP-1000W

950 - 1100 bags/hr

| Model     | Weighing Range & Packaging | Capacity           | Weight  | Dimension (MM)<br>(L x W x H) |
|-----------|----------------------------|--------------------|---------|-------------------------------|
| RTP-1000W | 5 & 10 kgs                 | 950 - 1100 bags/hr | 1770 kg | 2503 x 1860 x 2350            |