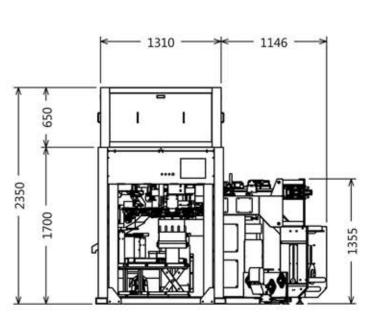

## High Speed Rotary Packer

IPMA INDUSTRY SDN. BHD. 益马工业有限公司 198501004398 (136837-P)

Model: RTP-1000W

Video

Model: RTP-1000W

950 - 1100 bags/hr

| Model     | Weighing Range & Packaging | Capacity           | Weight  | Dimension (MM)<br>(L x W x H) |
|-----------|----------------------------|--------------------|---------|-------------------------------|
| RTP-1000W | 5 & 10 kgs                 | 950 - 1100 bags/hr | 1770 kg | 2503 x 1860 x 2350            |