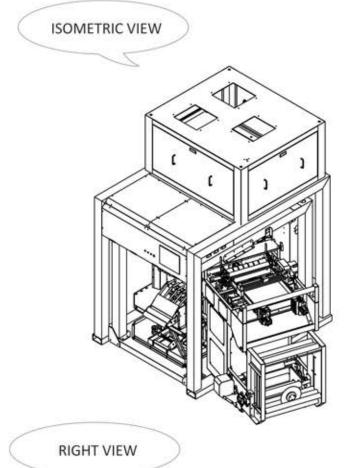

## High Speed Rotary Packer

IPMA INDUSTRY SDN. BHD. 益马工业有限公司 198501004398 (136837-P)

Model: RTP-1000W

Video

Model: RTP-1000W

950 - 1100 bags/hr

| Model     | Weighing Range & Packaging | Capacity           | Weight  | Dimension (MM)<br>(L x W x H) |
|-----------|----------------------------|--------------------|---------|-------------------------------|
| RTP-1000W | 5 & 10 kgs                 | 950 - 1100 bags/hr | 1770 kg | 2503 x 1860 x 2350            |